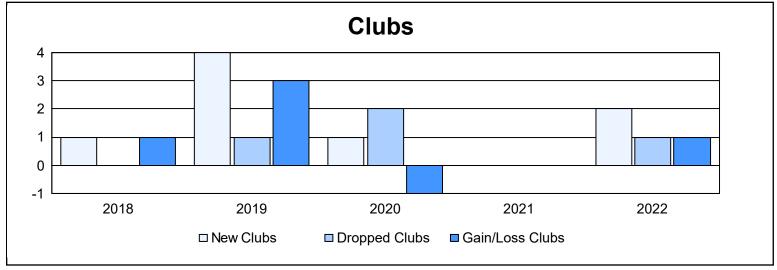

District 417 As of June 2022 Cumulative

| Year      | New<br>Clubs | Dropped<br>Clubs | Gain/<br>Loss<br>Clubs | New<br>Members | Charter<br>Members | Reinstate<br>Members | Transfer<br>Members | Total<br>Member<br>Added | Total<br>Members<br>Dropped | Gain/<br>Loss<br>Members |
|-----------|--------------|------------------|------------------------|----------------|--------------------|----------------------|---------------------|--------------------------|-----------------------------|--------------------------|
| 2017-2018 | 1            | 0                | 1                      | 242            | 27                 | 9                    | 7                   | 285                      | 208                         | 77                       |
| 2018-2019 | 4            | 1                | 3                      | 164            | 101                | 4                    | 11                  | 280                      | 309                         | -29                      |
| 2019-2020 | 1            | 2                | -1                     | 128            | 30                 | 5                    | 13                  | 176                      | 261                         | -85                      |
| 2020-2021 | 0            | 0                | 0                      | 138            | 5                  | 4                    | 19                  | 166                      | 253                         | -87                      |
| 2021-2022 | 2            | 1                | 1                      | 196            | 43                 | 5                    | 22                  | 266                      | 275                         | -9                       |
| Average   | 2            | 1                | 1                      | 174            | 41                 | 5                    | 14                  | 235                      | 261                         | -27                      |